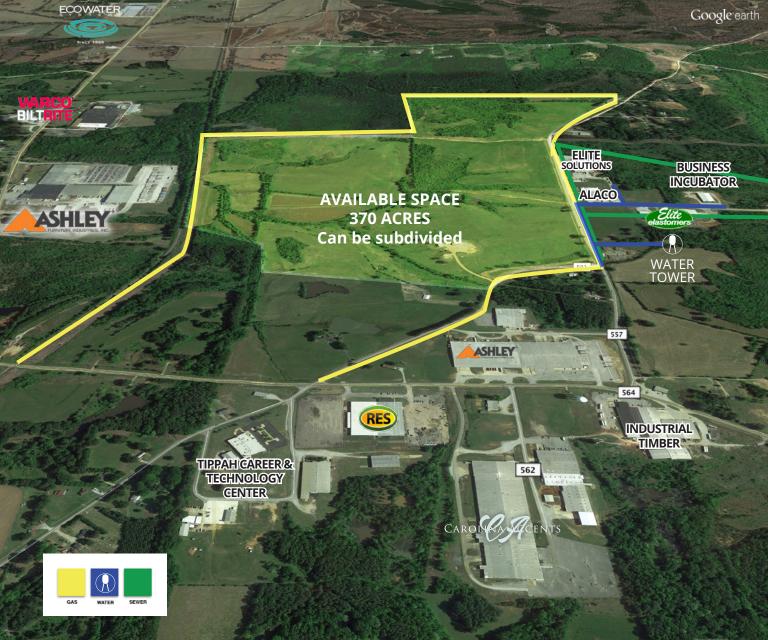

#### NORTH RIPLEY INDUSTRIAL PARK EXISTING COMPANIES AND UTILITIES

### SITES & BUILDINGS

- Ashley Furniture Industries
- Alaco
- Business Incubator
- Carolina Accents
- Ecowater Systems
- Elite Elastomers
- Elite Solutions
- Industrial Timber
- Resourceful Environmental Solutions (RES)
- Tippah Career & Technology Center
- Warco Biltrite

#### **ENVIRONMENTAL STUDY**

- Phase I PASSED
- Phase II PASSED

#### **ELECTRIC SERVICE**

TVA Service Area Tippah Electric Power Association

- 161 KV TVA Line on Site.
- 10 Megawatts on Site.
- 50 Megawatts @ 18 months.
- 3 Phase

#### NATURAL GAS

Provided by City of Ripley

• 2 inch, 300 lb line into 2 inch 50 lb line throughout

#### **SEWER SYSTEM**

Provided by City of Ripley

• 12 inch main line

#### WATER

Provided by City of Ripley

- 10 inch main line
- 4 Tanks (1 million gal. combined)

#### **TELECOMMUNICATIONS** Dixie-Net, Inc. / AT&T

T1, Fiber, wireless and other

TIPPAH COUNTY, MISSISSIPPI