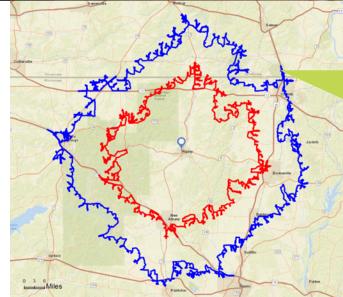

The statistics below, based on employer and workforce zip codes, show that the average Tippah County employee drives 37.5 miles to work daily. These drive times show that a much greater workforce exists than can be calculated simply by using population data.

#### Drive Times for North Ripley Industrial Park PAGE 10

| 30 | Minute | Radius |
|----|--------|--------|
| 45 | Minute | Radius |

| North Ripley In | dustrial Park |
|-----------------|---------------|
|-----------------|---------------|

| Data for Area:                | 30 minutes | 45 minutes |
|-------------------------------|------------|------------|
| Total Businesses:             | 1,542      | 4,595      |
| Total Employees:              | 15,687     | 56,802     |
| Total Residential Population: | 42,537     | 124,276    |
| Employee/Residential          | 0.37:1     | 0.46:1     |
| Population Ratio:             |            |            |
|                               |            |            |