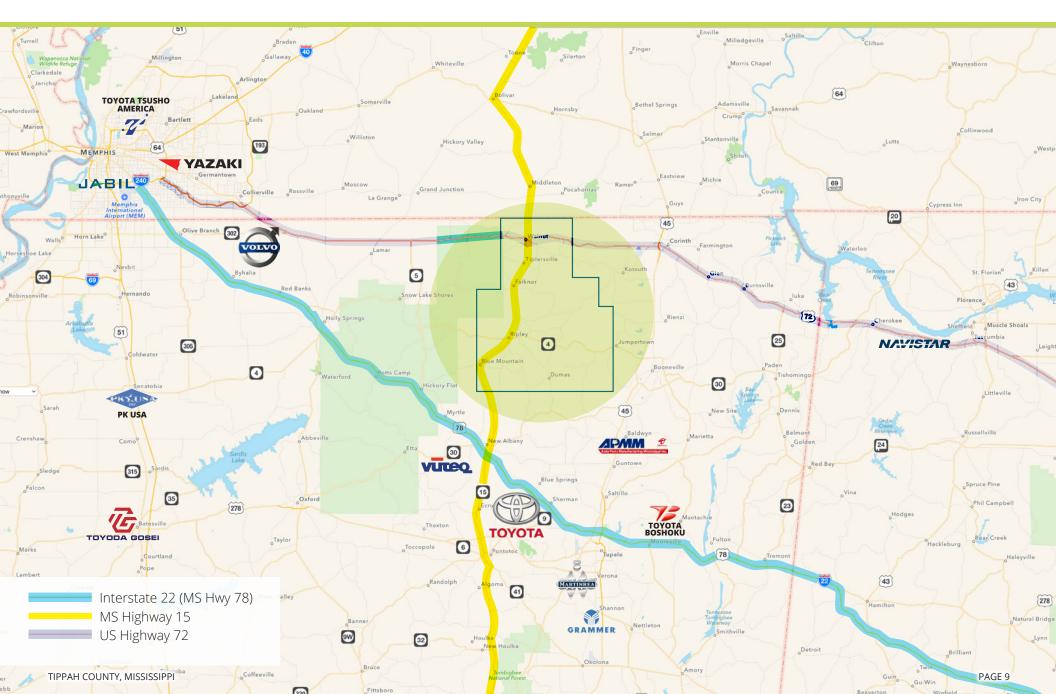

#### **DISTANCE:** (in miles)

| Toyota                                                                                    | 25                                  |
|-------------------------------------------------------------------------------------------|-------------------------------------|
| Tupelo, MS                                                                                | 32                                  |
| Memphis, TN                                                                               | 59                                  |
| Jackson, TN                                                                               | 54                                  |
| Huntsville, AL                                                                            | 157                                 |
| Birmingham, AL                                                                            | 180                                 |
| Interstate 22 (MS-78)<br>Interstate 40<br>Interstate 69<br>US Highway 72<br>MS Highway 15 | 18<br>54<br>43<br>14<br>On-<br>site |

QUICK FACT: At over 328 miles, Highway 15 is the longest highway in the Mississippi Highway System.

### TRANSPORTATION

#### ROADWAYS / AUTOMOTIVE INDUSTRY