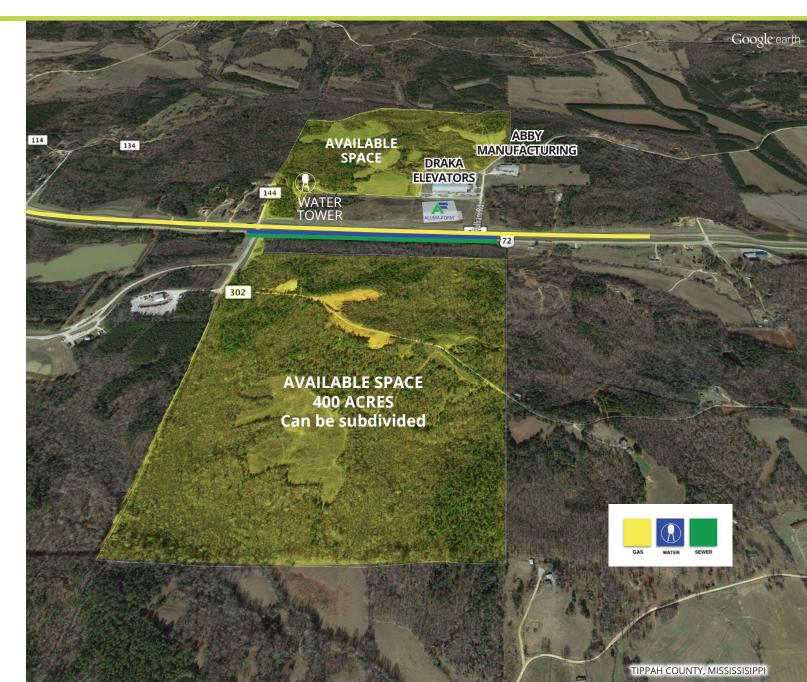

#### NORTH RIPLEY INDUSTRIAL PARK EXISTING COMPANIES AND UTILITIES

### SITES & BUILDINGS

- Ashley Furniture Industries
- Alaco
- Business Incubator
- Carolina Accents
- Ecowater Systems
- Elite Elastomers
- Elite Solutions
- Industrial Timber
- Resourceful Environmental Solutions (RES)
- Tippah Career & Technology Center
- Warco Biltrite

#### **ENVIRONMENTAL STUDY**

- Phase I PASSED
- Phase II PASSED

#### **ELECTRIC SERVICE**

TVA Service Area Tippah Electric Power Association

- 161 KV TVA Line on Site.
- 10 Megawatts on Site.
- 50 Megawatts @ 18 months.
- 3 Phase

#### NATURAL GAS

Provided by City of Ripley

• 2 inch, 300 lb line into 2 inch 50 lb line throughout

#### **SEWER SYSTEM**

Provided by City of Ripley

• 12 inch main line

#### WATER

Provided by City of Ripley

- 10 inch main line
- 4 Tanks (1 million gal. combined)

#### **TELECOMMUNICATIONS** Dixie-Net, Inc. / AT&T

T1, Fiber, wireless and other

TIPPAH COUNTY, MISSISSIPPI