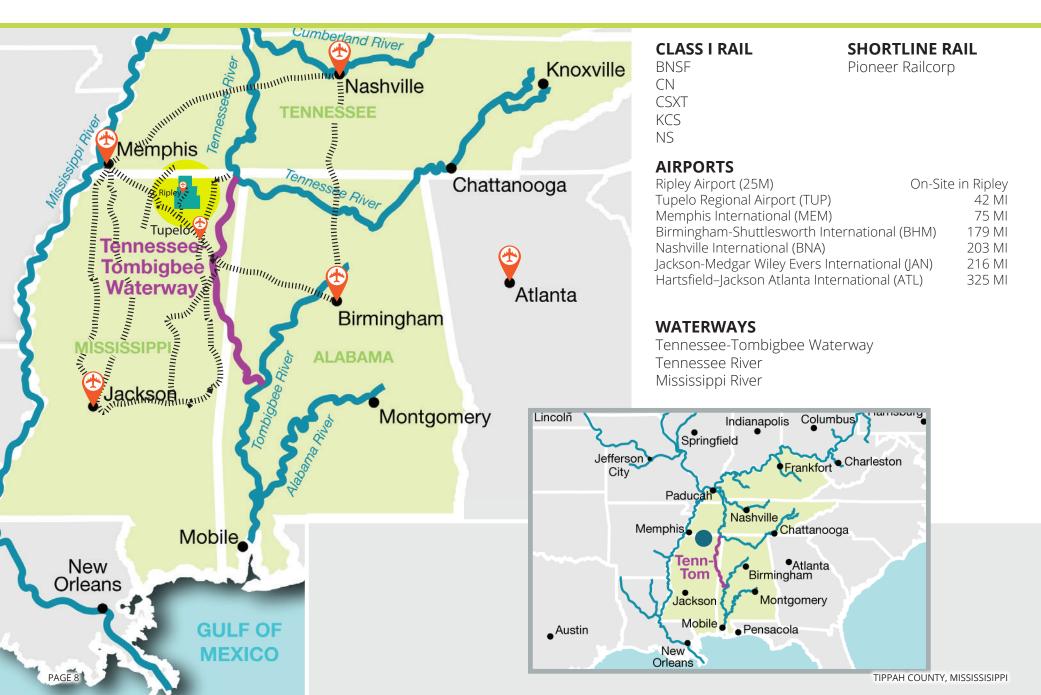

way 72                                           | On-site        |
| MS Highway 15                                           | One            |
|                                                         |                |

#### **ENVIRONMENTAL STUDY**

• Phase I - PASSED

#### **ELECTRIC SERVICE**

TVA Service Area Tippah Electric Power Association

- •46 KV TVA Line on Site.
- •5 Megawatts on Site.
- •25 Megawatts @ 18 months.
- 3 Phase

#### NATURAL GAS

Provided by City of Walnut

- •4 inch line to property then
- •2 inch line on property

#### **SEWER SYSTEM** Provided by City of Walnut

•4 inch force main line with power lift

WATER Provided by City of Walnut •8 inch main line

#### **TELECOMMUNICATIONS**

Dixie-Net, Inc. / AT&T •T1, Fiber, wireless and other





### TRANSPORTATION



#### ROADWAYS / AUTOMOTIVE INDUSTRY

### TRANSPORTATION



#### TIPPAH COUNTY WORKFORCE

### WORKFORCE



Tippah County is home to many industries, including manufacturing, agriculture, healthcare, education, and construction. The people who call Tippah County home are from a wide variety of social and economic backgrounds, but the one thing they hold in common is a strong work ethic. This diverse workforce has proven itself to be innovative and resilient enough to face any challenge.

The statistics below, based on employer and workforce zip codes, show that the average Tippah County employee drives 37.5 miles to work daily. These drive times show that a much greater workforce exists than can be calculated simply by using population data.



#### Drive Times for North Ripley Industrial