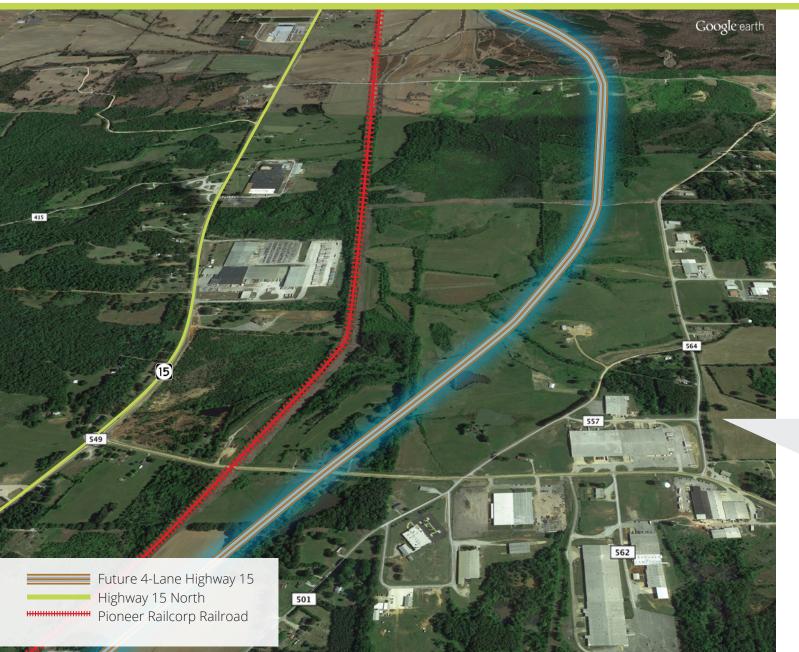

#### NORTH RIPLEY INDUSTRIAL PARK ACCESS TO TRANSPORTATION

#### **DISTANCE:** (in miles)

| Toyota                                                                                    | 25                                  |
|-------------------------------------------------------------------------------------------|-------------------------------------|
| Tupelo, MS                                                                                | 32                                  |
| Memphis, TN                                                                               | 59                                  |
| Jackson, TN                                                                               | 54                                  |
| Huntsville, AL                                                                            | 157                                 |
| Birmingham, AL                                                                            | 180                                 |
| Interstate 22 (MS-78)<br>Interstate 40<br>Interstate 69<br>US Highway 72<br>MS Highway 15 | 18<br>54<br>43<br>14<br>On-<br>site |

QUICK FACT: At over 328 miles, Highway 15 is the longest highway in the Mississippi Highway System.