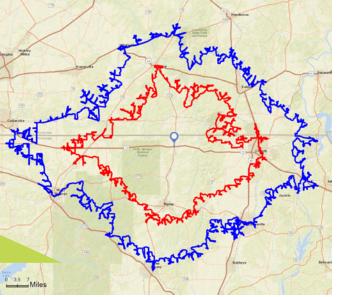

The statistics below, based on employer and workforce zip codes, show that the average Tippah County employee drives 37.5 miles to work daily. These drive times show that a much greater workforce exists than can be calculated simply by using population data.

#### Drive Times for North Ripley Industrial Park PAGE 10

| 30 | Minute | Radius |
|----|--------|--------|
| 45 | Minute | Radius |

| North Ripley In | dustrial Park |
|-----------------|---------------|
|-----------------|---------------|

| Data for Area:                | 30 minutes | 45 minutes |
|-------------------------------|------------|------------|
| Total Businesses:             | 1,542      | 4,595      |
| Total Employees:              | 15,687     | 56,802     |
| Total Residential Population: | 42,537     | 124,276    |
| Employee/Residential          | 0.37:1     | 0.46:1     |
| Population Ratio:             |            |            |
|                               |            |            |

|   | Walnut Industrial Par         | k          |            |
|---|-------------------------------|------------|------------|
| 6 | Data for Area:                | 30 minutes | 45 minutes |
|   | Total Businesses:             | 1,999      | 4,629      |
|   | Total Employees:              | 20,755     | 47,666     |
|   | Total Residential Population: | 45,747     | 129,667    |
|   | Employee/Residential          | 0.45:1     | 0.37:1     |
|   | Population Ratio:             |            |            |
|   |                               |            |            |

Graphs and Data Prepared by: 🏟 esri

Drive Times for Walnut Industrial Park TIPPAH COUNTY, MISSISSISIPPI